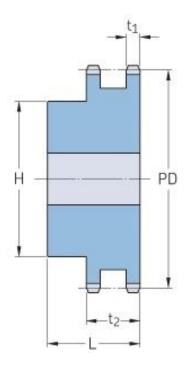

## PHS 06B-2BH22

| Pitch P (mm)           | 9.52  |
|------------------------|-------|
| Pitch P (in)           | 0.37  |
| No. of teeth           | 22    |
| Pitch diameter<br>(mm) | 66.93 |
| Pitch diameter (in)    | 2.64  |
| Min. bore (mm)         | 12    |
| Min. bore (in)         | 0.47  |
| Max. bore (mm)         | 28    |
| Max. bore (in)         | 1.1   |
| Hub H (mm)             | 55    |
| Hub H (in)             | 2.17  |
| Hub L (mm)             | 30    |
| Hub L (in)             | 1.18  |
| Weight (kg)            | 0.61  |
| Weight (lbs)           | 1.34  |